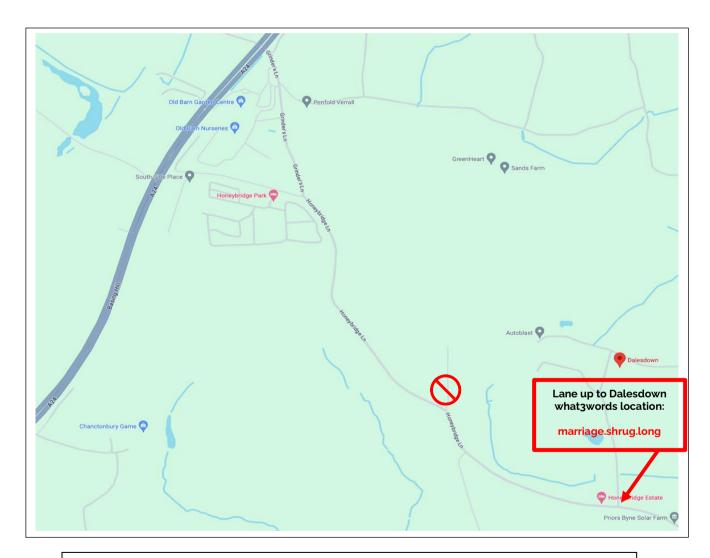

## Sat Nav Information

Firstly, please don't use our post code to locate us as it will take you up a narrow lane with no turning point.

For Apple Maps type Dalesdown Camping & Conference Centre into your search bar.

For Google Maps, TomTom & Waze type Dalesdown into your search bar.

Please note you need to use the exact wording, including capital letters and symbols, for directions to the Dalesdown car park.

Our what3words location is: marriage.shrug.long